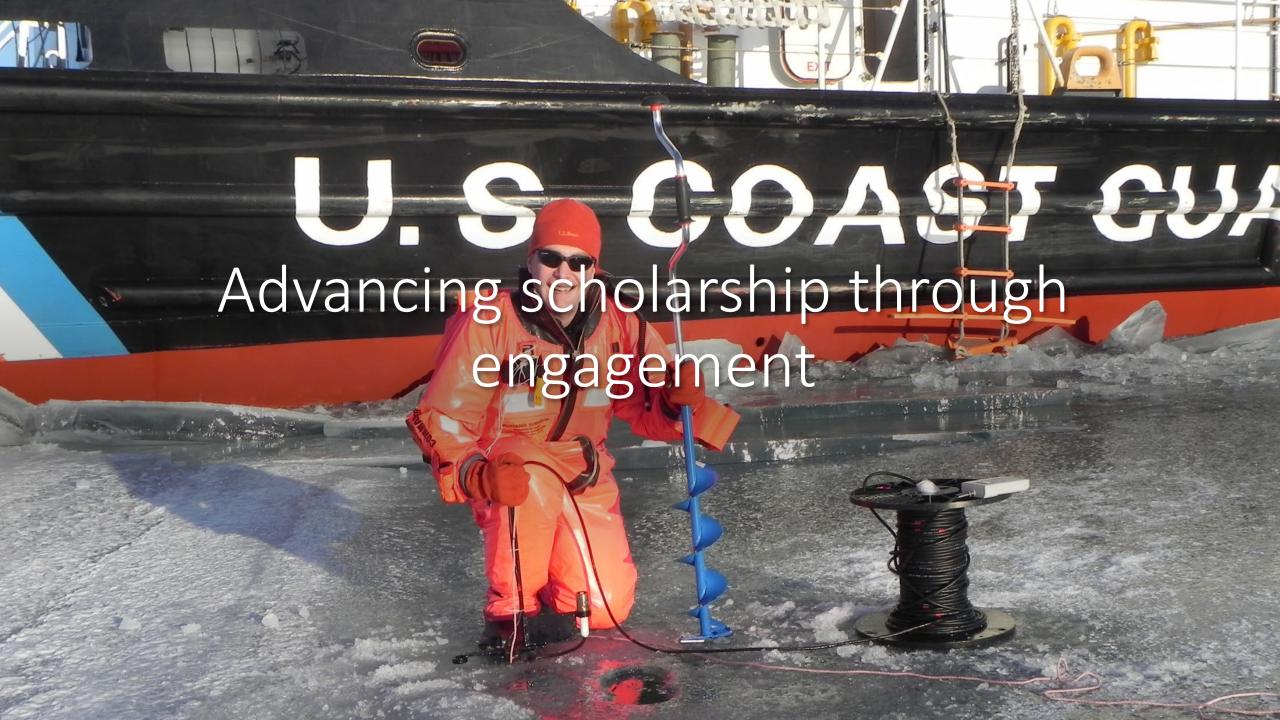

# Great Lakes winter limnology facilitated by *Operation Coal Shovel*

R. Michael McKay

@McKayGLIER







### Winter season navigation tracks of USCGC NEAH BAY



## Great Lakes #WinterGrab





## Advancing winter limnology with the Coast Guard

#### **Opportunity**

- paradigm challenging discoveries
- safe/comfortable platform

knowledgeable command and crew

price is right

#### Challenge

- programmatic funding
- not a dedicated science vessel
- science is not a priority
- 'bull in a china shop'
- need an advocate to access this resource
- term-limited command (U.S. vessels)
- programmatic funding

# Thank you!