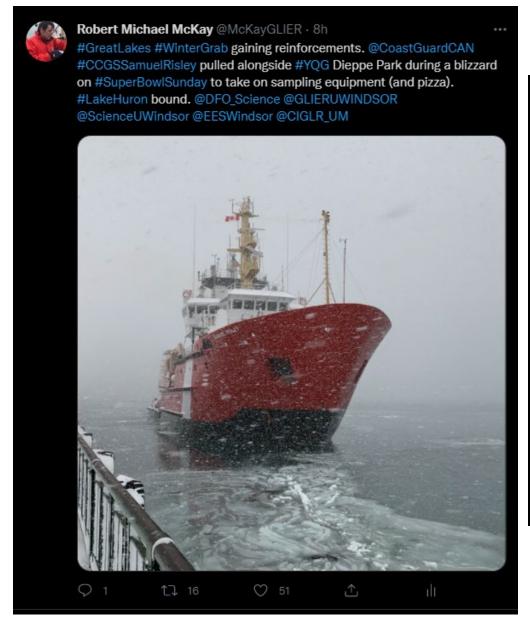

# Great Lakes winter limnology facilitated by *Operation Coal Shovel*

R. Michael McKay

@McKayGLIER







### Winter season navigation tracks of USCGC NEAH BAY



## Great Lakes #WinterGrab





## Advancing winter limnology with the Coast Guard

#### **Opportunity**

- paradigm challenging discoveries
- safe/comfortable platform

knowledgeable command and crew

price is right

#### Challenge

- programmatic funding
- not a dedicated science vessel
- science is not a priority
- 'bull in a china shop'
- need an advocate to access this resource
- term-limited command (U.S. vessels)
- programmatic funding

# Thank you!