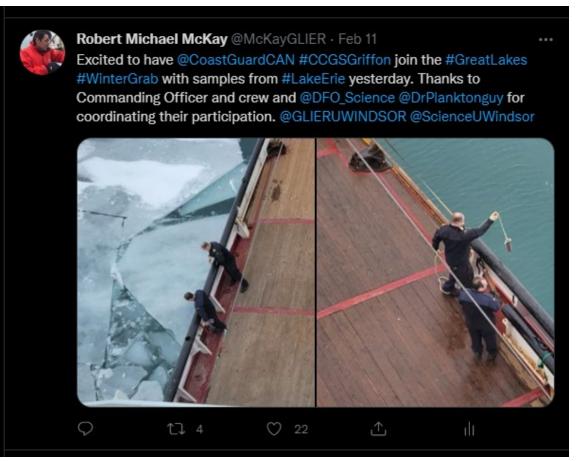

# Great Lakes winter limnology facilitated by *Operation Coal Shovel*

R. Michael McKay

@McKayGLIER







### Winter season navigation tracks of USCGC NEAH BAY



## Great Lakes #WinterGrab





## Advancing winter limnology with the Coast Guard

#### **Opportunity**

- paradigm challenging discoveries
- safe/comfortable platform

knowledgeable command and crew

price is right

#### Challenge

- programmatic funding
- not a dedicated science vessel
- science is not a priority
- 'bull in a china shop'
- need an advocate to access this resource
- term-limited command (U.S. vessels)
- programmatic funding

# Thank you!